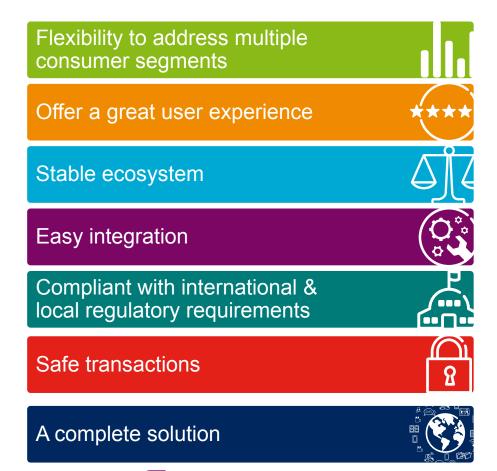

nsaction logging** 

Authentication

Non-repudiation support

Agent network management

Authorization

Data encryption/decryption

Bank interworking



# CONVERGED WALLET – CREATE CROSS-PROMOTIONS



Your wallet contains:
5.60 on your prepaid account;
157.30 mobile money credit;
and 4 355 loyalty points
Would you like to make a
transfer, buy more call credit
or redeem a reward?



Since you have a Gold prepaid tariff, this money transfer gave you a 50% discount on the transfer fee

Since you have the Friends & Family (F&F) offering this money transfer to a F&F account will be free of charge

You are reaching your mobile data limit. Get 15% off a 300MB booster voucher when you pay from your wallet

## CONVERGED WALLET – MOBILE MONEY RATING EXAMPLE







# VALUE PROPOSITION – STANDALONE







ACCESS NEW REVENUE STREAMS, DRIVE TRAFFIC, GROW SUBSCRIBER BASES AND REDUCE CHURN

## VALUE PROPOSITION - CONVERGED WALLET







- Improve operational efficiency
- Increase subscriber stickiness

#### YOUR MOBILE MONEY SOLUTION







PROVIDE COMPLETE SECURITY

















# **ERICSSON**