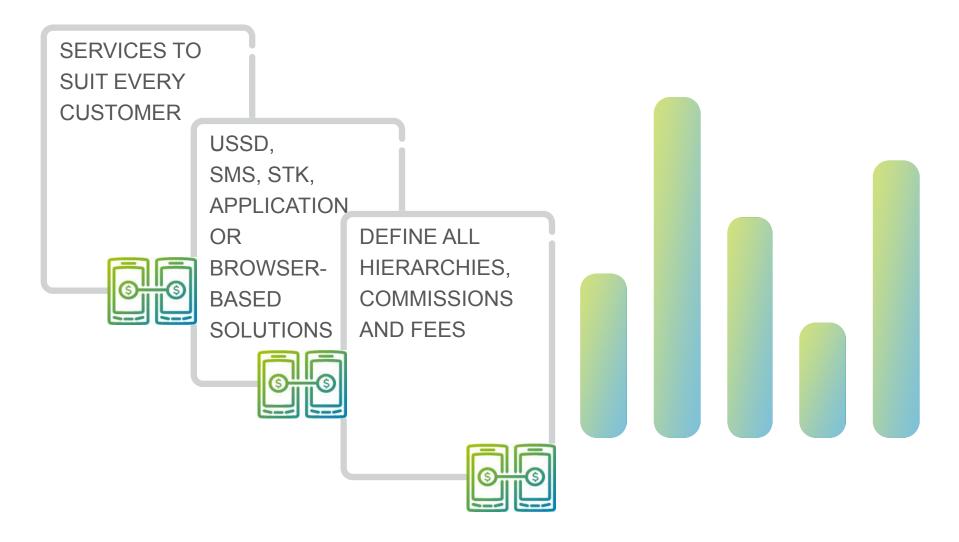

# GAIN FLEXIBILITY - SERVICE PROVIDERS

#### GAIN FLEXIBILITY - USERS

### Management and Operations

- › Agent Management
- > Regulations (KYC/AML)
- Network & Bank Integration
- Settlement Support