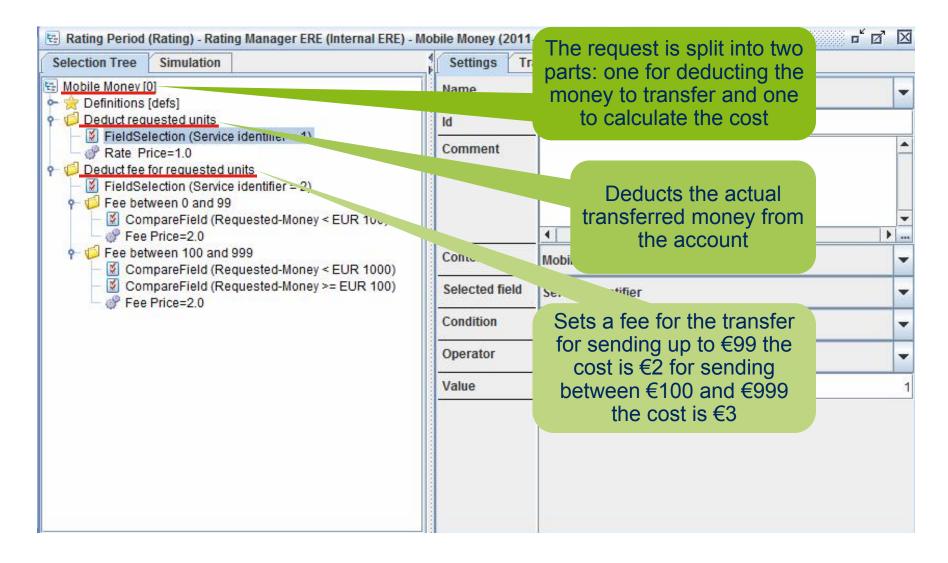

ction support

Sanction screening

**Transaction logging** 

Authentication

Non-repudiation support

Agent network management

Authorization

Data encryption/decryption

Bank interworking



# CONVERGED WALLET – CREATE CROSS-PROMOTIONS



Your wallet contains:
5.60 on your prepaid account;
157.30 mobile money credit;
and 4 355 loyalty points
Would you like to make a
transfer, buy more call credit
or redeem a reward?



Since you have a Gold prepaid tariff, this money transfer gave you a 50% discount on the transfer fee

Since you have the Friends & Family (F&F) offering this money transfer to a F&F account will be free of charge

You are reaching your mobile data limit. Get 15% off a 300MB booster voucher when you pay from your wallet

## CONVERGED WALLET – MOBILE MONEY RATING EXAMPLE







# VALUE PROPOSITION – STANDALONE







ACCESS NEW REVENUE STREAMS, DRIVE TRAFFIC, GROW SUBSCRIBER BASES AND REDUCE CHURN

## VALUE PROPOSITION - CONVERGED WALLET







- Improve operational efficiency
- Increase subscriber stickiness

#### YOUR MOBILE MONEY SOLUTION







PROVIDE COMPLETE SECURITY

















# **ERICSSON**