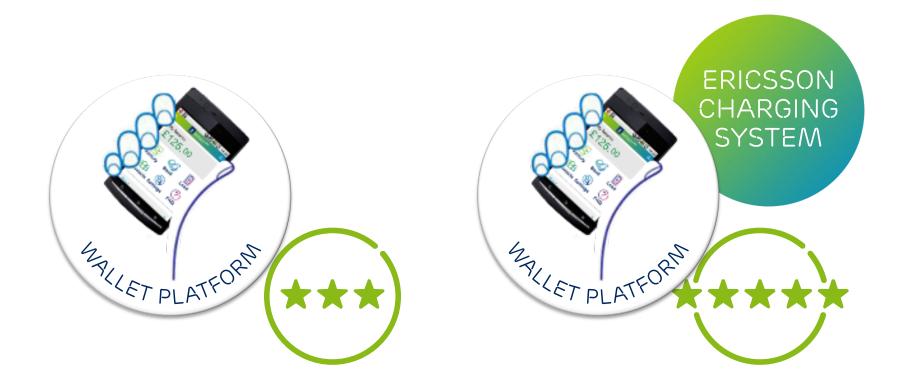

# CONVERGED WALLET – AN INTEGRATED SOLUTION WITH CHARGING SYSTEM

## [IDEAL AS STAND-ALONE OR INTEGRATED]