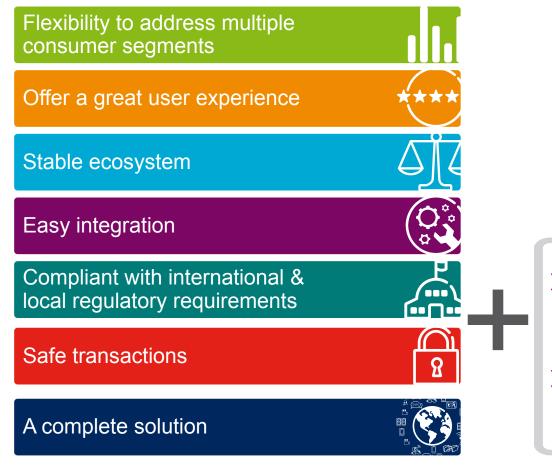

# CONVERGED WALLET – AN INTEGRATED SOLUTION WITH CHARGING SYSTEM

## CONVERGED WALLET - BENEFITS