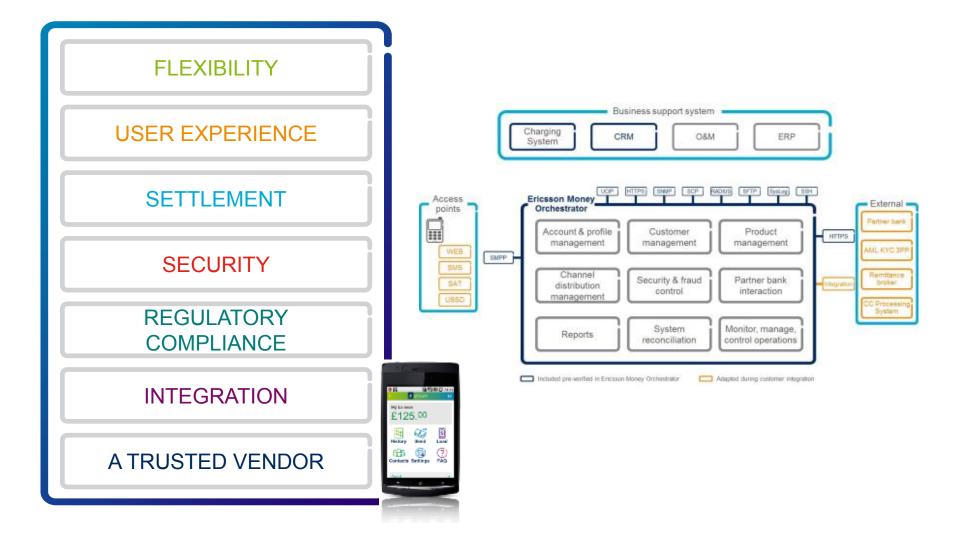

# ERICSSON WALLET PLATFORM ECO-SYSTEM

#### **ERICSSON'S SOLUTION**

# A PLATFORM FOR MOBILE FINANCIAL SERVICES