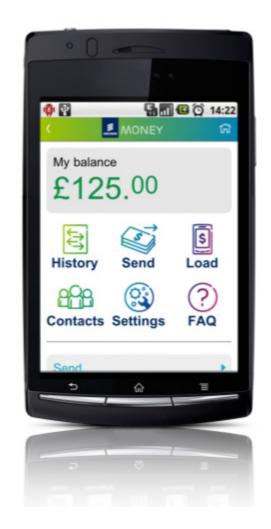

#### A GREAT USER EXPERIENCE

Ericsson Wallet Platform offers all the Application Programming Interfaces (APIs) you need to build attractive user interfaces